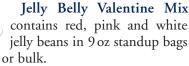

## Jelly Belly Candy Co.

USA

USA

Cupid Corn is candy corn in red, pink and white colors for Valentine's Day. Available in 9 oz standup bags or bulk.

Jelly Belly Blooming Bottles

are 1.5 oz bottle-shaped containers filled with *Jelly* Belly Spring Mix and topped with a bright flavor decoration.