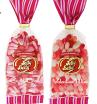

## Jelly Belly Candy Co.

USA

USA

Cupid Corn is candy corn in red, pink and white colors for Valentine's Day. Available in 9 oz standup bags or bulk.

Jelly Belly Blooming Bottles

are 1.5 oz bottle-shaped containers filled with *Jelly* Belly Spring Mix and topped with a bright flavor decoration.